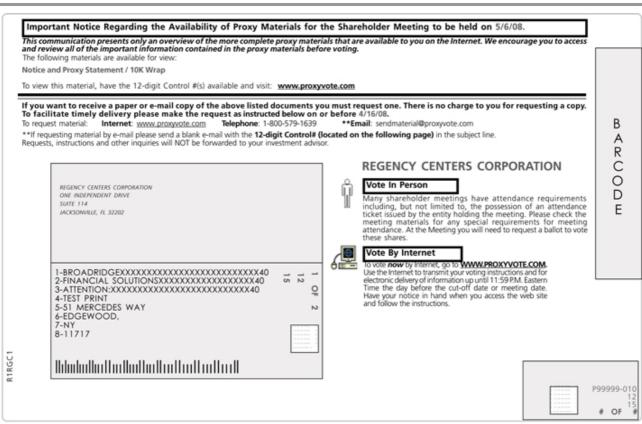

## NOTICE OF ANNUAL MEETING Meeting Location The Annual Meeting for holders as of 2/26/08 is to be held on 5/6/08 at 11:00 a.m. EDT at: The River Club 35th Floor of Independent Square One Independent Drive Jacksonville, FL 32202-5019 To obtain direction to attend the Annual Meeting and vote in person, please contact Diane Ortolano at 904-598-7727